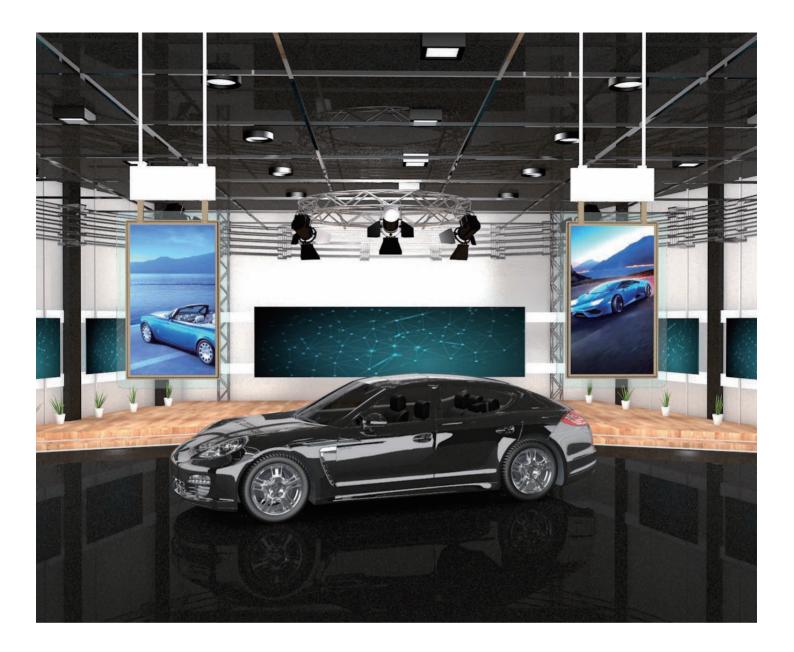

## Ceiling Mounted Double Sided Upright LCD (Ver. Crystal)

This double sided LCD is upright shape for ceiling mounted, inspired from the crystal transparency, this device is not only a digital signage, but also a fashion art work to catch more eye balls from public places by displaying the real time media and branding promotion contents.

### Application

Mall, Bank, Hospital, Airport, Metro, Airport, Hotel, Chain Stores, Showroom