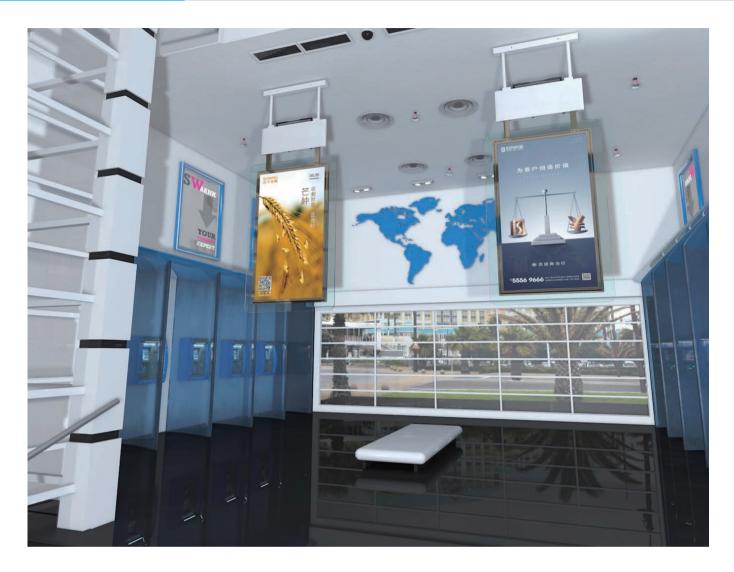

## Ceiling Mounted Double Sided Upright LCD (Ver. Crystal)

This double sided LCD is upright shape for ceiling mounted, inspired from the crystal transparency, this device is not only a digital signage, but also a fashion art work to catch more eye balls from public places by displaying the real time media and branding promotion contents.

### Application

Mall, Bank, Hospital, Airport, Metro, Airport, Hotel, Chain Stores, Showroom

#### **Product Features**

Ultra-Slim, Metal Frame, PC Glass, High Definition, Smart Split, Remote Control, Separated Contents on Double Sided, Time Set, Metal Logo, Variable Sizes

Energy Saving and Environmental Protection 1080P High-Definition